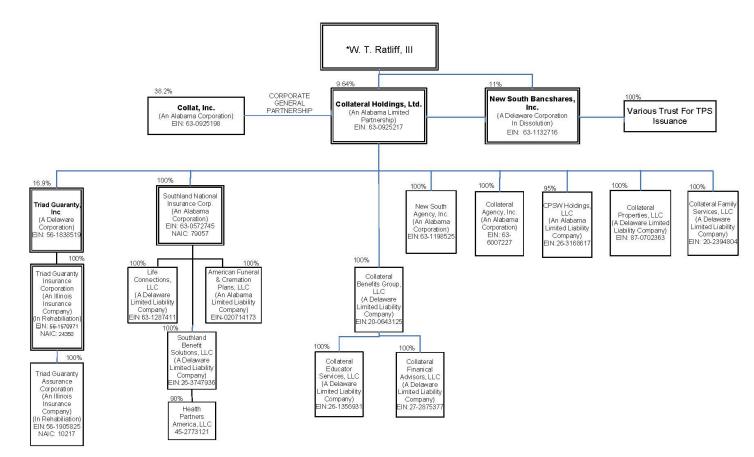

|                                | ough     | XXX           |                    |                         |                              |                    |                      |                                 |

(L) Licensed or Chartered - Licensed Insurance Carrier or Domiciled RRG; (R) Registered - Non-domiciled RRGs; (Q) Qualified - Qualified or Accredited Reinsurer; (E) Eligible - Reporting Entities eligible or approved to write Surplus Lines in the state; (N) None of the above - Not allowed to write business in the state. (a) Insert the number of L responses except for Canada and Other Alien.

### SCHEDULE Y - INFORMATION CONCERNING ACTIVITIES OF INSURER MEMBERS OF A HOLDING COMPANY GROUP PART 1 - ORGANIZATIONAL CHART

#### **COLLATERAL FAMILY OF COMPANIES**



\*William T. Ratliff, III 7.36% ownership, Alabama resident William T. Ratliff, Jr., 29.58% ownership, Alabama resident

### SCHEDULE Y - INFORMATION CONCERNING ACTIVITIES OF INSURER MEMBERS OF A HOLDING COMPANY GROUP PART 1 - ORGANIZATIONAL CHART

### SCHEDULE Y PART 1A – DETAIL OF INSURANCE HOLDING COMPANY SYSTEM

| 1             | 2                       | 3                       | 4                       | 5               | 6   | 7                                                                                     | 8                                                           | 9                       | 10                                     | 11                                                | 12